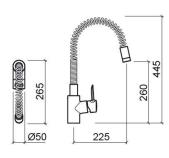

#### **Technical Information**

Length: 265 mm Width: 50 mm Height: 445 mm Weight: 3.50 kg

Collection: Torus

Product type: Kitchen taps

Material: Brass