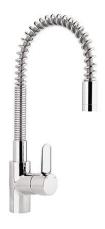

# Torus kitchen mixer with EcoSpot and spring neck - Chrome

Ref. 537400111 EAN Code. 5604815607703

#### Description

Equipped with a cartridge that allows the handle to be opened in two positions: semi-open and fully open.

#### Features

- Flow rate at 3 Bar 9L/min
- With swivel spout
- With EcoSpot system
- Fixing kit included
- Kitchen tap hole Ø35mm