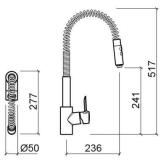

#### **Technical Information**

Length: 277 mm Width: 50 mm Height: 517 mm Weight: 4.25 kg

Collection: <u>Torus</u> Product type: Kitchen taps Material: Brass