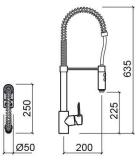

#### **Technical Information**

Length: 250 mm Width: 50 mm Height: 635 mm Weight: 4.95 kg

Collection: <u>Torus</u> Product type: Kitchen taps Material: Brass