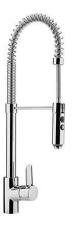

# Torus kitchen mixer with EcoSpot, pull-out spray, spring neck and spray holder - Chrome

Ref. 537420111

EAN Code. 5604815607727

## Description

 $^{(+)}$ 

Equipped with a cartridge that allows the handle to be opened in two positions: semi-open and fully open.

### Features

- Flow rate at 3 Bar 9L/min
- With swivel spout
- With pull-out spray
- With EcoSpot system
- Fixing kit included
- Kitchen tap hole Ø35mm

The products presented follow SANINDUSA's internal technical specifications. Dimensions are merely indicative. We reserve the right to make changes to improve the functionality of our products, without prior notice.