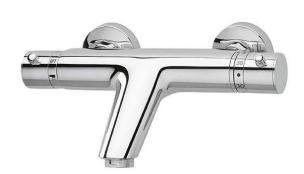

## Torus thermostatic bath mixer - Chrome

Ref. 537480111 EAN Code. 5604815607970

### **Technical Information**

Length: 180 mm Width: 280 mm Height: 106 mm Weight: 2.50 kg

Collection: <u>Torus</u>
Product type: Taps
Style: Contemporary
Material: Brass

Installation type: Wall mounted

#### Features

- Flow rate at 3 Bar 22L/min
- Hand shower 1 function
- Thermostatic mixer
- Omega hand shower, 1.70m shower hose and wall bracket included