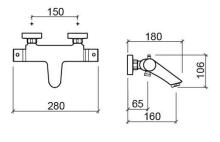

### **Technical Information**

Length: 180 mm Width: 280 mm Height: 106 mm Weight: 2.50 kg

Collection: <u>Torus</u>
Product type: Taps
Style: Contemporary
Material: Brass

Installation type: Wall mounted