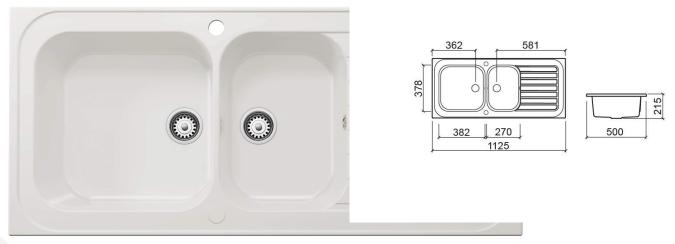

## Troia kitchen sink with waste - White

Ref. 707100V EAN Code. 5604815122145

#### **Technical Information**

Length: 1125 mm Width: 500 mm Height: 215 mm Weight: 34.70 kg

Collection: Troia

Product type: Kitchen sinks

Style: Traditional

Product Format: Rectangular

Material: Ceramic Installation type: Inset