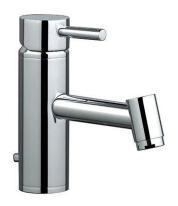

# Tube basin mixer with waste - Chrome

Ref. 531030011 EAN Code. 5604815606300

### **Technical Information**

Length: 163 mm Width: 45 mm Height: 153 mm Weight: 2.50 kg

Collection: <u>Tube</u> Product type: Taps Style: Contemporary Material: Brass

Installation type: Basin shelf

### Features

- Flow rate at 3 Bar 15L/min
- Fixing kit included
- Hot & cold flexible connectors included
- Single lever mixer
- Automatic outlet valve included