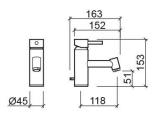

### **Technical Information**

Length: 163 mm Width: 45 mm Height: 153 mm Weight: 2.50 kg

Collection: <u>Tube</u> Product type: Taps Style: Contemporary Material: Brass

Installation type: Basin shelf