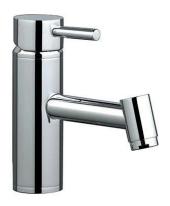

# Tube basin mixer - Chrome

Ref. 531030111 EAN Code. 5604815606331

## **Technical Information**

Length: 152 mm Width: 45 mm Height: 153 mm Weight: 1.89 kg

Collection: <u>Tube</u>
Product type: Taps
Style: Contemporary
Material: Brass

Installation type: Basin shelf

## Features

- Flow rate at 3 Bar 15L/min
- Fixing kit included
- Hot & cold flexible connectors included
- Single lever mixer
- Waste not included

Data sheet Tube basin mixer