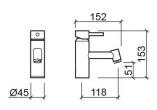

## **Technical Information**

Length: 152 mm Width: 45 mm Height: 153 mm Weight: 1.89 kg

Collection: <u>Tube</u>
Product type: Taps
Style: Contemporary
Material: Brass

Installation type: Basin shelf