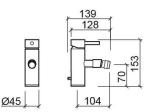

#### **Technical Information**

Length: 139 mm Width: 45 mm Height: 153 mm Weight: 2.38 kg

Collection: <u>Tube</u> Product type: Taps Style: Contemporary Material: Brass Installation type: Bidet