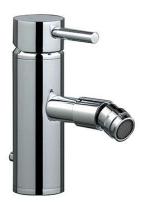

## Tube bidet mixer with waste - Chrome

Ref. 531040011 EAN Code. 5604815606348

### Features

- Flow rate at 3 Bar 15L/min
- Fixing kit included
- Hot & cold flexible connectors included
- Single lever mixer
- Automatic outlet valve included

2024 © Sanindusa S.A. - The Path of Water . Facebook . Instagram . X (Twitter) . Pinterest . Youtube . Linkedin