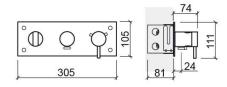

#### **Technical Information**

Length: 74 mm Width: 305 mm Height: 111 mm Weight: 4.65 kg

Collection: <u>Tube</u>
Product type: Taps
Style: Contemporary
Material: Brass

Installation type: Concealed