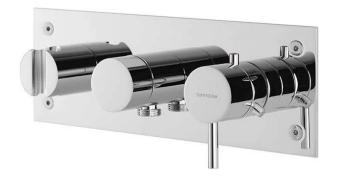

# Tube concealed 4-way thermostatic shower valve - Chrome

Ref. 531480111 EAN Code. 5604815610864

#### Features

- Installation box included
- Fixing kit included
- Hot & cold flexible connectors included
- Thermostatic mixer
- Shower solution for 2 water outlets (4-way)
- Wall bracket and water outlet included