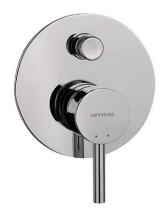

# Tube concealed 4-way round shower valve - Chrome

Ref. 531780111 EAN Code. 5604815608632

#### Features

- Single lever mixer
- Shower solution for 2 water outlets (4-way)
- Flow rate at 3 Bar 17/23L/min