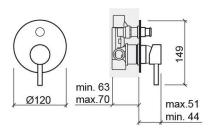

#### **Technical Information**

Length: 51 mm Width: 120 mm Height: 149 mm Weight: 3.95 kg

Collection: <u>Tube</u>
Product type: Taps
Style: Contemporary
Material: Brass

Installation type: Concealed