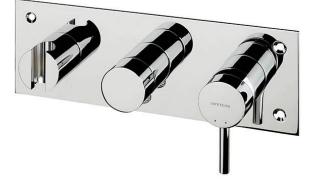

## Tube concealed 4-way shower valve - Chrome

Ref. 531670111 EAN Code. 5604815608434

 $\oplus$ 

### Collection: Tube

Product type: Taps Style: Contemporary Material: Brass Installation type: Concealed

### Features

- Installation box included
- Fixing kit included
- Hot & cold flexible connectors included
- Single lever mixer
- Shower solution for 2 water outlets (4-way)
- Wall bracket and water outlet included