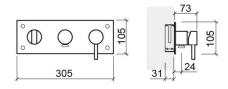

#### **Technical Information**

Length: 73 mm Width: 305 mm Height: 105 mm Weight: 3.85 kg