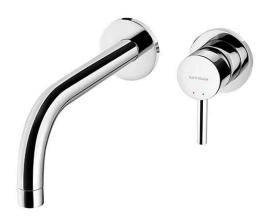

# Tube concealed basin mixer with 2 holes - Chrome

Ref. 531130111 EAN Code. 5604815614756

#### **Technical Information**

Length: 222 mm Width: 165 mm Height: 116 mm Weight: 1.50 kg

Collection: <u>Tube</u>
Product type: Taps
Style: Contemporary
Material: Brass

Installation type: Concealed

#### Features

- Flow rate at 3 Bar 16.4L/min
- Fixing kit included
- Hot & cold flexible connectors included
- Single lever mixer
- Waste not included
- Installation box included