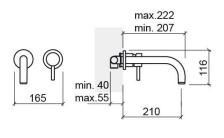

#### **Technical Information**

Length: 222 mm Width: 165 mm Height: 116 mm Weight: 1.50 kg

Collection: <u>Tube</u>
Product type: Taps
Style: Contemporary
Material: Brass

Installation type: Concealed

5311301 DT (PDF),