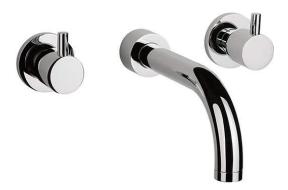

# Tube concealed basin mixer with 3 holes - Chrome

Ref. 531231111 EAN Code. 5604815608588

#### **Technical Information**

Length: 201 mm Width: 262 mm Height: 113 mm Weight: 1.81 kg

Collection: <u>Tube</u>
Product type: Taps
Style: Contemporary
Material: Brass

#### Features

- Flow rate at 3 Bar 17L/min
- Fixing kit included
- Hot & cold flexible connectors included
- Single lever mixer with 3 holes
- Waste not included