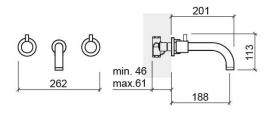

#### **Technical Information**

Length: 201 mm Width: 262 mm Height: 113 mm Weight: 1.81 kg

Collection: <u>Tube</u>
Product type: Taps
Style: Contemporary
Material: Brass