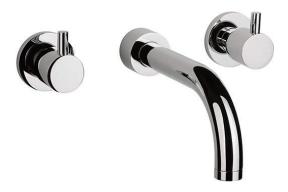

# Tube concealed basin mixer with 3 holes - Chrome

Ref. 531231111 EAN Code. 5604815608588

#### **Technical Information**

Length: 201 mm Width: 262 mm Height: 113 mm Weight: 1.81 kg

Collection: <u>Tube</u>
Product type: Taps
Style: Contemporary
Material: Brass

#### Features

- Flow rate at 3 Bar 17L/min
- Fixing kit included
- Hot & cold flexible connectors included
- Single lever mixer with 3 holes
- Waste not included