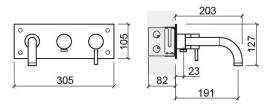

### **Technical Information**

Length: 203 mm Width: 305 mm Height: 127 mm Weight: 2.00 kg

Collection: <u>Tube</u>
Product type: Taps
Style: Contemporary
Material: Brass

Installation type: Concealed