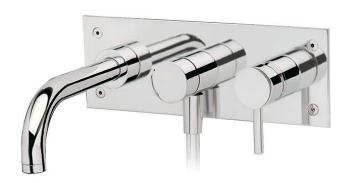

# Tube concealed bath mixer - Chrome

Ref. 531280111C EAN Code. 5604815606515

### **Technical Information**

Length: 203 mm Width: 305 mm Height: 127 mm Weight: 2.00 kg

Collection: <u>Tube</u>
Product type: Taps
Style: Contemporary
Material: Brass

Installation type: Concealed

#### Features

- Installation box included
- Flow rate at 3 Bar 18L/min
- Fixing kit included
- Hot & cold flexible connectors included
- Single lever mixer

Data sheet
Tube concealed bath mixer