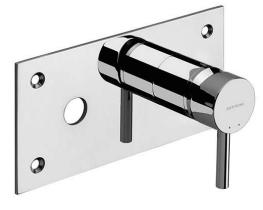

## Tube concealed shower valve for Face slide rail - Chrome

Ref. 531770111 EAN Code. 5604815608441

## Features

- Compatible with Face shower slide rail
- Fixing kit included
- Single lever mixer
- Shower solution for 1 water outlet (3-way)
- Installation box included

2024 C Sanindusa S.A. - The Path of Water . Facebook . Instagram . X (Twitter) . Pinterest . Youtube . Linkedin