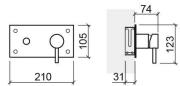

## **Technical Information**

Length: 74 mm Width: 210 mm Height: 123 mm

 $^{(+)}$ 

Collection: <u>Tube</u> Product type: Taps Style: Contemporary Material: Brass Installation type: Concealed