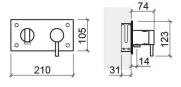

#### **Technical Information**

Length: 74 mm Width: 210 mm Height: 123 mm Weight: 2.00 kg

Collection: <u>Tube</u> Product type: Taps Style: Contemporary Material: Brass

Installation type: Concealed