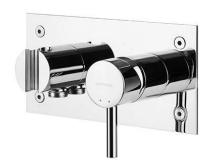

# Tube concealed shower valve - Chrome

Ref. 531270111 EAN Code. 5604815606492

#### Features

- Installation box included
- Fixing kit included
- Hot & cold flexible connectors included
- Single lever mixer
- Wall bracket with water outlet included