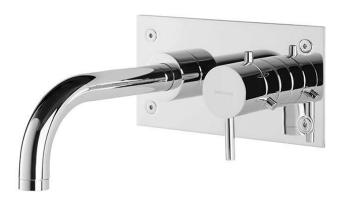

# Tube concealed thermostatic basin mixer - Chrome

Ref. 531930111 EAN Code. 5604815610857

#### **Technical Information**

Length: 204 mm Width: 210 mm Height: 127 mm Weight: 3.00 kg

Collection: <u>Tube</u>
Product type: Taps
Style: Contemporary
Material: Brass

Installation type: Concealed

#### Features

- Fixing kit included
- Hot & cold flexible connectors included
- Thermostatic mixer
- Waste not included
- Installation box included