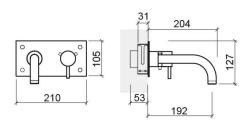

#### **Technical Information**

Length: 204 mm Width: 210 mm Height: 127 mm Weight: 3.00 kg

Collection: <u>Tube</u>
Product type: Taps
Style: Contemporary
Material: Brass

Installation type: Concealed