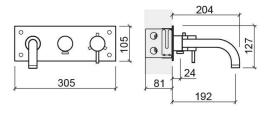

#### **Technical Information**

Length: 204 mm Width: 305 mm Height: 127 mm Weight: 4.65 kg

Collection: <u>Tube</u>
Product type: Taps
Style: Contemporary
Material: Brass

Installation type: Concealed