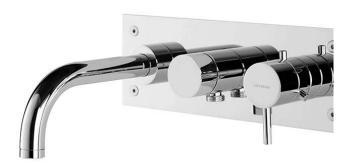

# Tube concealed thermostatic bath mixer - Chrome

Ref. 531680111 EAN Code. 5604815610871

#### **Technical Information**

Length: 204 mm Width: 305 mm Height: 127 mm Weight: 4.65 kg

Collection: <u>Tube</u>
Product type: Taps
Style: Contemporary
Material: Brass

Installation type: Concealed

#### Features

- Installation box included
- Fixing kit included
- Hot & cold flexible connectors included
- Thermostatic mixer
- Water outlet included