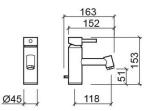

#### **Technical Information**

Length: 163 mm Width: 45 mm Height: 153 mm Weight: 2.50 kg

Collection: <u>Tube Eco</u> Product type: Taps Style: Contemporary Material: Brass Installation type: Basin shelf