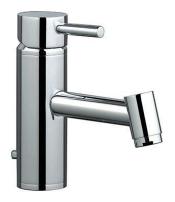

## Tube Eco basin mixer with waste - Chrome

Ref. 551030011

EAN Code. 5604815609479

#### **Technical Information**

Length: 163 mm Width: 45 mm Height: 153 mm Weight: 2.50 kg

Collection: <u>Tube Eco</u> Product type: Taps Style: Contemporary Material: Brass Installation type: Basin shelf

#### Features

- Flow rate at 3 Bar 5L/min
- With Eco aerator
- Fixing kit included
- Hot & cold flexible connectors included
- Single lever mixer
- Automatic outlet valve included

The products presented follow SANINDUSA's internal technical specifications. Dimensions are merely indicative. We reserve the right to make changes to improve the functionality of our products, without prior notice.