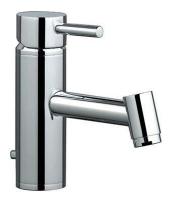

### Tube Eco basin mixer with waste - Chrome

Ref. 551030011

EAN Code. 5604815609479

#### **Technical Information**

Length: 163 mm Width: 45 mm Height: 153 mm Weight: 2.50 kg

Collection: <u>Tube Eco</u> Product type: Taps Style: Contemporary Material: Brass Installation type: Basin shelf

#### Features

- Flow rate at 3 Bar 5L/min
- With Eco aerator
- Fixing kit included
- Hot & cold flexible connectors included
- Single lever mixer
- Automatic outlet valve included

The products presented follow SANINDUSA's internal technical specifications. Dimensions are merely indicative. We reserve the right to make changes to improve the functionality of our products, without prior notice.