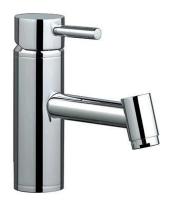

## Tube Eco basin mixer - Chrome

Ref. 551030111 EAN Code. 5604815609592

#### **Technical Information**

Length: 152 mm Width: 45 mm Height: 153 mm Weight: 1.88 kg

Collection: <u>Tube Eco</u> Product type: Taps Style: Contemporary Material: Brass

Installation type: Basin shelf

### Features

- Flow rate at 3 Bar 5L/min
- With Eco aerator
- Fixing kit included
- Hot & cold flexible connectors included
- Single lever mixer
- Waste not included

Data sheet Tube Eco basin mixer