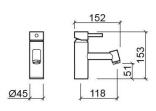

#### **Technical Information**

Length: 152 mm Width: 45 mm Height: 153 mm Weight: 1.88 kg

Collection: <u>Tube Eco</u> Product type: Taps Style: Contemporary Material: Brass

Installation type: Basin shelf