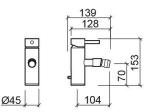

#### **Technical Information**

Length: 139 mm Width: 45 mm Height: 153 mm Weight: 2.38 kg

Collection: <u>Tube Eco</u> Product type: Taps Style: Contemporary Material: Brass Installation type: Bidet