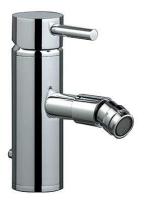

### Tube Eco bidet mixer with waste - Chrome

Ref. 551040011

EAN Code. 5604815609462

#### **Technical Information**

Length: 139 mm Width: 45 mm Height: 153 mm Weight: 2.38 kg

Collection: <u>Tube Eco</u> Product type: Taps Style: Contemporary Material: Brass Installation type: Bidet

#### Features

- Flow rate at 3 Bar 5L/min
- With Eco aerator
- Fixing kit included
- Hot & cold flexible connectors included
- Single lever mixer
- Automatic outlet valve included

The products presented follow SANINDUSA's internal technical specifications. Dimensions are merely indicative. We reserve the right to make changes to improve the functionality of our products, without prior notice.