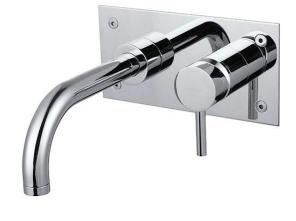

## Tube Eco concealed basin mixer - Chrome

Ref. 551230111 EAN Code. 5604815611526

(+)

### **Technical Information**

Length: 204 mm Width: 210 mm Height: 127 mm Weight: 2.10 kg

Collection: <u>Tube Eco</u> Product type: Taps Style: Contemporary Material: Brass Installation type: Concealed

#### Features

- Flow rate at 3 Bar 5L/min
- Fixing kit included
- Hot & cold flexible connectors included
- Single lever mixer
- Waste not included
- Installation box included

2024 © Sanindusa S.A. - The Path of Water . Facebook . Instagram . X (Twitter) . Pinterest . Youtube . Linkedin