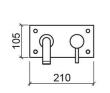

### **Technical Information**

Length: 204 mm Width: 210 mm Height: 127 mm Weight: 2.10 kg

Collection: <u>Tube Eco</u> Product type: Taps Style: Contemporary Material: Brass Installation type: Concealed