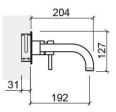

### **Technical Information**

Length: 204 mm Width: 210 mm Height: 127 mm Weight: 2.10 kg

Collection: <u>Tube Eco</u> Product type: Taps Style: Contemporary Material: Brass Installation type: Concealed