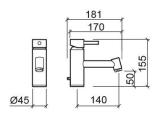

#### **Technical Information**

Length: 181 mm Width: 45 mm Height: 155 mm Weight: 2.40 kg

Collection: <u>Tube Eco</u> Product type: Taps Style: Contemporary Material: Brass

Installation type: Basin shelf