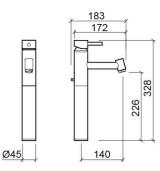

#### **Technical Information**

Length: 183 mm Width: 45 mm Height: 328 mm Weight: 3.51 kg