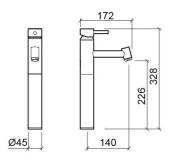

#### **Technical Information**

Length: 172 mm Width: 45 mm Height: 328 mm Weight: 3.06 kg

Collection: <u>Tube Eco</u> Product type: Taps Style: Contemporary Material: Brass

Installation type: Basin shelf