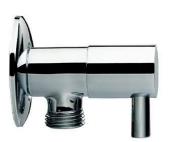

## Tube G1/2" angle valve with filter - Chrome

Ref. 531056111F

EAN Code. 5604815606393

 $\oplus$ 

#### **Technical Information**

Length: 74 mm Width: 57 mm Height: 62 mm Weight: 0.35 kg

Collection: <u>Componentes, Tube</u> Product type: Taps Style: Contemporary Material: Brass Installation type: Wall mounted

#### Features

- Water outlet G1/2"
- Water inlet G1/2"

The products presented follow SANINDUSA's internal technical specifications. Dimensions are merely indicative. We reserve the right to make changes to improve the functionality of our products, without prior notice.