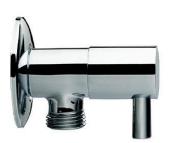

## Tube G3/8" angle valve with filter - Chrome

Ref. 531156111F EAN Code. 5604815606454

 $\oplus$ 

#### **Technical Information**

Length: 96 mm Width: 57 mm Height: 62 mm Weight: 0.36 kg

Collection: <u>Componentes, Tube</u> Product type: Taps Style: Contemporary Material: Brass Installation type: Wall mounted

#### Features

- Water inlet - G1/2"

The products presented follow SANINDUSA's internal technical specifications. Dimensions are merely indicative. We reserve the right to make changes to improve the functionality of our products, without prior notice.