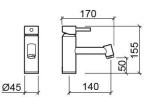

#### **Technical Information**

Length: 170 mm Width: 45 mm Height: 155 mm Weight: 1.95 kg