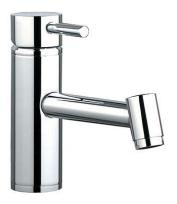

## Tube long spout basin mixer - Chrome

Ref. 531730111 EAN C

EAN Code. 5604815609530

 $\oplus$ 

### Collection: Tube

Product type: Taps Style: Contemporary Material: Brass Installation type: Basin shelf

#### Features

- Flow rate at 3 Bar 15L/min
- Fixing kit included
- Hot & cold flexible connectors included
- Single lever mixer
- Waste not included

2024 © Sanindusa S.A. - The Path of Water . Facebook . Instagram . X (Twitter) . Pinterest . Youtube . Linkedin