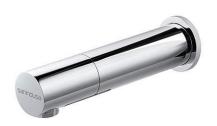

# Tube mains operated sensor basin tap w/o installation box - Chrome

Ref. 531738111 EAN Code. 5604815607604

#### **Technical Information**

Length: 170 mm
Diameter: Ø50 mm
Weight: 1.56 kg

Collection: <u>Tube</u>
Product type: Taps
Style: Contemporary
Material: Brass

Installation type: Concealed

#### Features

- Fixing kit included
- Flexible connector and transformer included
- Sensor tap
- Power supply 9V transformer