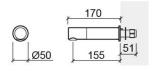

#### **Technical Information**

Length: 170 mm
Diameter: Ø50 mm
Weight: 1.56 kg

Collection: <u>Tube</u>
Product type: Taps
Style: Contemporary
Material: Brass

Installation type: Concealed