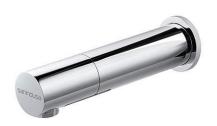

# Tube mains operated sensor basin tap - Chrome

Ref. 531739111 EAN Code. 5604815607611

#### **Technical Information**

Length: 170 mm Diameter: Ø50 mm Weight: 2.69 kg

Collection: <u>Tube</u> Product type: Taps Style: Contemporary Material: Brass

Installation type: Concealed

#### Features

- Fixing kit included
- Flexible connector, transformer and electrical spare part box included
- Sensor tap
- Power supply 9V transformer