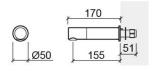

#### **Technical Information**

Length: 170 mm Diameter: Ø50 mm Weight: 2.69 kg

Collection: <u>Tube</u> Product type: Taps Style: Contemporary Material: Brass

Installation type: Concealed