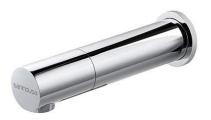

### Tube sensor basin tap - Chrome

Ref. 531737111 EAN Code. 5604815610604

 $\oplus$ 

#### **Technical Information**

Length: 170 mm Diameter: Ø50 mm Weight: 2.69 kg

Collection: <u>Tube</u> Product type: Taps Style: Contemporary Material: Brass Installation type: Concealed

#### Features

- Power supply 9V battery
- Fixing kit included
- Flexible connector and battery box included
- Sensor tap

2024 © Sanindusa S.A. - The Path of Water . Facebook . Instagram . X (Twitter) . Pinterest . Youtube . Linkedin