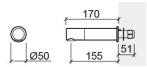

#### **Technical Information**

Length: 170 mm Diameter: Ø50 mm Weight: 2.69 kg

Collection: <u>Tube</u> Product type: Taps Style: Contemporary Material: Brass Installation type: Concealed