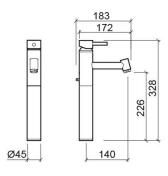

#### **Technical Information**

Length: 183 mm Width: 45 mm Height: 328 mm Weight: 3.73 kg

Collection: <u>Tube</u>
Product type: Taps
Style: Contemporary
Material: Brass

Installation type: Basin shelf