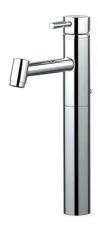

## Tube tall basin mixer with waste - Chrome

Ref. 531430011 EAN Code. 5604815606539

#### **Technical Information**

Length: 183 mm Width: 45 mm Height: 328 mm Weight: 3.73 kg

Collection: <u>Tube</u> Product type: Taps Style: Contemporary Material: Brass

Installation type: Basin shelf

#### Features

- Flow rate at 3 Bar 15L/min
- Fixing kit included
- Hot & cold flexible connectors included
- Single lever mixer
- Automatic outlet valve included