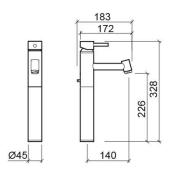

#### **Technical Information**

Length: 183 mm Width: 45 mm Height: 328 mm Weight: 3.73 kg

Collection: <u>Tube</u> Product type: Taps Style: Contemporary Material: Brass

Installation type: Basin shelf