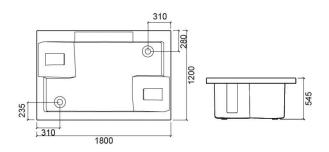

## **Technical Information**

 $\oplus$ 

Length: 1800 mm Width: 1200 mm Height: 545 mm Weight: 163.00 kg

Collection: <u>Twospace</u> Product type: Baths Style: Contemporary Product Format: Rectangular Material: Acrylic Installation type: Standard