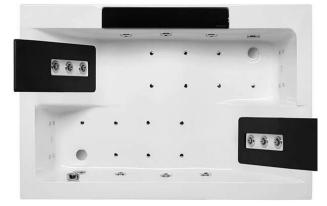

## Twospace bath with whirlpool system and 180 panel - White and Black

Ref. 8652031100A

EAN Code. 5604815435139

## Features

- Colour change manual or automatic
- Capacity 480L
- With whirlpool and chromotherapy system
- Backrests included
- Number of jets 34
- Chromotherapy colour sequence White, red, yellow,
- orange, green, violet, blue and pink
- Type of jets air/water
- Waste included