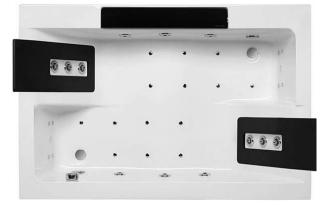

## Features

- Colour change manual or automatic
- Capacity 480L
- With whirlpool and chromotherapy system
- Backrests included
- Number of jets 34
- Chromotherapy colour sequence White, red, yellow,
- orange, green, violet, blue and pink
- Type of jets air/water
- Waste included