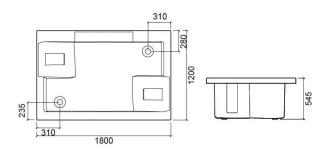

## **Technical Information**

 $\oplus$ 

Length: 1800 mm Width: 1200 mm Height: 545 mm Weight: 171.00 kg

Collection: <u>Twospace</u> Product type: Baths Style: Contemporary Product Format: Rectangular Material: Acrylic Installation type: Standard