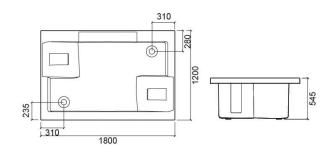

#### **Technical Information**

Length: 1800 mm Width: 1200 mm Height: 545 mm Weight: 179.00 kg

Collection: <u>Twospace</u>
Product type: Baths
Style: Contemporary

Product Format: Rectangular

Material: Acrylic