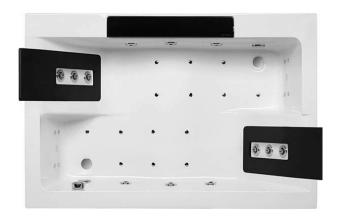

# Twospace bath with whirlpool system, one 180 panel and two 120 panels - White and Black

Ref. 8652031100E EAN Code. 5604815436099

#### Features

- Colour change manual or automatic
- Capacity 480L
- With whirlpool and chromotherapy system
- Backrests included
- Number of jets 34
- Chromotherapy colour sequence White, red, yellow, orange, green, violet, blue and pink
- Type of jets air/water
- Waste included