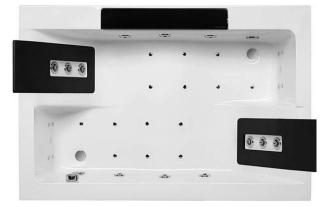

## Twospace bath with whirlpool system, two 180 panels and one 120 panel - White and Black

Ref. 8652031100G

EAN Code. 5604815435221

## Features

- Colour change manual or automatic
- Capacity 480L
- With whirlpool and chromotherapy system
- Backrests included
- Number of jets 34
- Chromotherapy colour sequence White, red, yellow,
- orange, green, violet, blue and pink
- Type of jets air/water
- Waste included