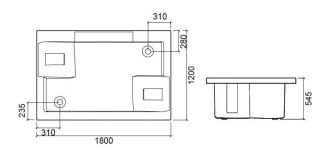

## **Technical Information**

 $\oplus$ 

Length: 1800 mm Width: 1200 mm Height: 545 mm Weight: 182.00 kg

Collection: <u>Twospace</u> Product type: Baths Style: Contemporary Product Format: Rectangular Material: Acrylic Installation type: Standard