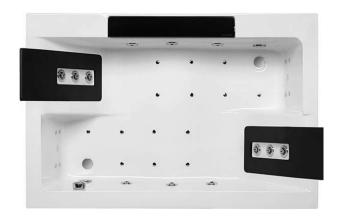

#### Features

- Colour change manual or automatic
- Capacity 480L
- With whirlpool and chromotherapy system
- Backrests included
- Number of jets 34
- Chromotherapy colour sequence White, red, yellow, orange, green, violet, blue and pink
- Type of jets air/water
- Waste included