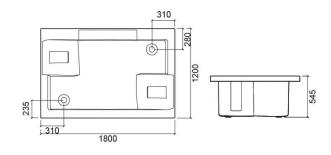

#### **Technical Information**

Length: 1800 mm Width: 1200 mm Height: 545 mm Weight: 152.00 kg

Collection: <u>Twospace</u>
Product type: Baths
Style: Contemporary

Product Format: Rectangular

Material: Acrylic