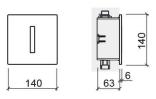

#### **Technical Information**

Length: 140 mm Width: 69 mm Height: 140 mm Weight: 1.24 kg

Collection: Unit

Product type: Installation and Flush Systems

Material: Stainless steel Installation type: Exterior