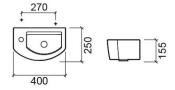

#### **Technical Information**

Length: 400 mm Width: 250 mm Height: 155 mm Weight: 7.70 kg

Collection: <u>Urb.Y</u>
Product type: Basins
Style: Contemporary

Product Format: Semi-circular

Material: Ceramic