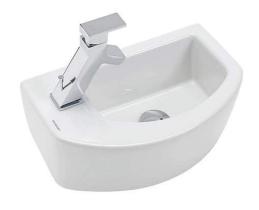

# Urb.y 40 basin - White

Ref. 140330004 EAN Code. 5604815323764

Discontinued

#### Description

Discontinued product - available until permanent stock rupture.

#### **Technical Information**

Length: 400 mm Width: 250 mm Height: 155 mm Weight: 7.70 kg

Collection: <u>Urb.Y</u>
Product type: Basins
Style: Contemporary

Product Format: Semi-circular

Material: Ceramic