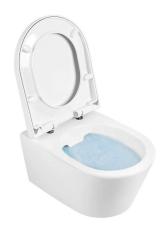

# Urb.y 48 pack wall hung toilet with Rimflush and toilet seat - White

Ref. 140934004 EAN Code. 5604815330410

#### Description

Pack Elements - Toilet (140034004) and duroplast toilet seat with Clipoff and Slowclose (2403100)

#### Features

- With Rimflush system
- Hidden fixings
- Fixing kit included