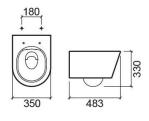

#### **Technical Information**

Length: 405 mm Width: 350 mm Height: 330 mm Weight: 21.00 kg

Collection: <u>Urb.Y</u>
Product type: Toilets
Style: Contemporary
Product Format: Oval
Material: Ceramic

Installation type: Wall hung