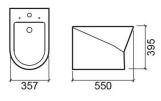

#### **Technical Information**

Length: 550 mm Width: 357 mm Height: 395 mm Weight: 25.00 kg

Collection: <u>Urb.Y</u>
Product type: Bidets
Style: Contemporary
Product Format: Oval
Material: Ceramic
Installation type: Floor