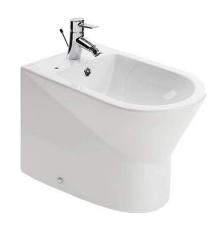

# Urb.y back-to-wall bidet with holes for cover - White

Ref. 140425004 EAN Code. 5604815324112

#### Description

Discontinued product - available until permanent stock rupture.

#### Features

- With overflow ring
- With tap hole
- Compatible with cover
- Side fixings
- Fixing kit included
- Back-to-wall bidet