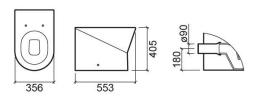

#### **Technical Information**

Length: 553 mm Width: 356 mm Height: 405 mm Weight: 25 kg

Collection: <u>Urb.Y</u>
Product type: Toilets
Style: Contemporary
Product Format: Oval
Material: Ceramic
Installation type: Floor