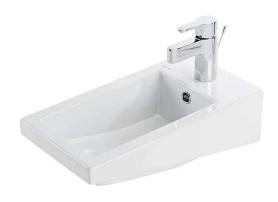

# Urb.y Plus basin - White

Ref. 146350004 EAN Code. 5604815324730

Discontinued

#### Description

Discontinued product - available until permanent stock rupture.

#### **Technical Information**

Length: 500 mm Width: 270 mm Height: 173 mm Weight: 9.40 kg

Collection: <u>Urb.Y Plus</u>
Product type: Basins
Style: Contemporary

Product Format: Rectangular

Material: Ceramic

Installation type: Semi-recessed

#### Features

- With overflow ring
- With tap hole
- With overflow

Data sheet Urb.y Plus basin