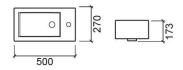

#### **Technical Information**

Length: 500 mm Width: 270 mm Height: 173 mm Weight: 9.40 kg

Collection: <u>Urb.Y Plus</u>
Product type: Basins
Style: Contemporary

Product Format: Rectangular

Material: Ceramic