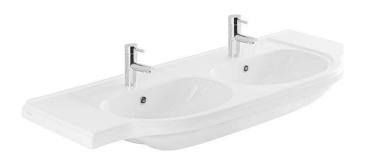

# Valência basin - White

Ref. 108790004 EAN Code. 5604815094879

Discontinued

#### Description

Discontinued product - available until permanent stock rupture.

#### Features

- With 2 tap holes
- With overflow ring
- With overflow
- Fixing kit included