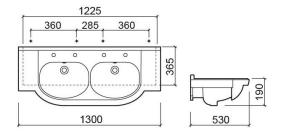

#### **Technical Information**

Length: 1300 mm Width: 530 mm Height: 190 mm Weight: 37.90 kg

Collection: Valência
Product type: Basins
Style: Traditional

Product Format: Rectangular

Material: Ceramic

Installation type: Semi-recessed