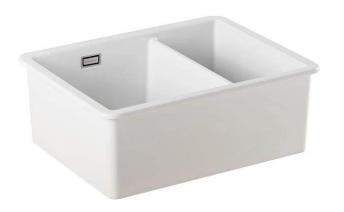

# Valet 1 and ½ bowl kitchen sink with waste - White

Ref. 737000V EAN Code. 5604815327588

#### **Technical Information**

Length: 595 mm Width: 400 mm Height: 220 mm Weight: 25.12 kg

Collection: Valet

Product type: Kitchen sinks

Style: Contemporary

Product Format: Rectangular

Material: Ceramic

Installation type: Undermount; Inset

#### Features

- With overflow
- Fixing kit not included
- Trap not included
- Waste included