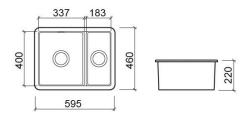

#### **Technical Information**

Length: 595 mm Width: 400 mm Height: 220 mm Weight: 25.12 kg

Collection: Valet

Product type: Kitchen sinks

Style: Contemporary

Product Format: Rectangular

Material: Ceramic

Installation type: Undermount; Inset