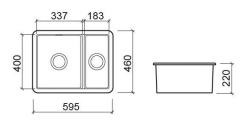

#### **Technical Information**

 $^{(+)}$ 

Length: 595 mm Width: 400 mm Height: 220 mm Weight: 25.12 kg

Collection: <u>Valet</u> Product type: Kitchen sinks Style: Contemporary Product Format: Rectangular Material: Ceramic Installation type: Undermount; Inset