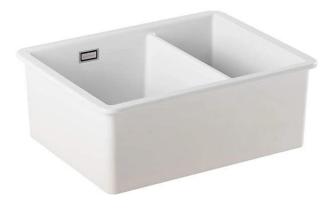

# Valet 1 and 1/2 bowl kitchen sink with waste - White

Ref. 737000V EAN Code. 5604815327588

#### **Technical Information**

 $^{(+)}$ 

Length: 595 mm Width: 400 mm Height: 220 mm Weight: 25.12 kg

Collection: <u>Valet</u> Product type: Kitchen sinks Style: Contemporary Product Format: Rectangular Material: Ceramic Installation type: Undermount; Inset

#### Features

- With overflow
- Fixing kit not included
- Trap not included
- Waste included

2024 © Sanindusa S.A. - The Path of Water . Facebook . Instagram . X (Twitter) . Pinterest . Youtube . Linkedin