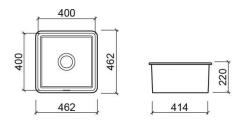

#### **Technical Information**

Length: 462 mm Width: 462 mm Height: 220 mm Weight: 18.04 kg

Collection: <u>Valet</u> Product type: Kitchen sinks Style: Contemporary Product Format: Square Material: Ceramic Installation type: Undermount; Inset