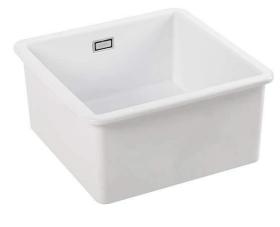

### Valet 1-bowl kitchen sink with waste - White

Ref. 734000V EAN Code. 5604815328141

#### Features

- With overflow
- Fixing kit not included
- Trap not included
- Waste included

2025 © Sanindusa S.A. - The Path of Water . Facebook . Instagram . X (Twitter) . Pinterest . Youtube . Linkedin